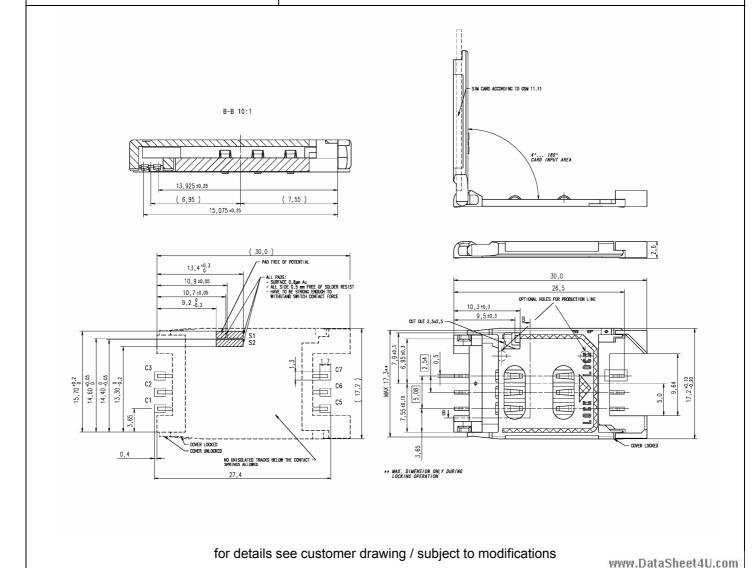

1. Material:

Pin: Copper alloy

Insulator: High temperature thermoplastic

Plating:

Contact area: 0.8 µm Au at mating area Solder area: 4 µm Sn at solder tail Under layer: 2 µm Ni under plated

3. Electrical specifications:

Contact resistance: 100 mOhm max Voltage rating (SELV):15 Vdc max

Current rating: 1 A

Dielectric strength: 500 Vrms min, 1 min Insulation resistance: 10E9 Ohm min

4. Climatic characteristics:

Operation temperature: -25°C to +70°C (depending on Sim Card

material)

5. Mechanical specifications:

Contact force, nominal: 30-70 cN

Mechanical lifetime: 1,500 mating cycles min

Contact position acc. to GSM

6. Packaging (acc. EIA 481):

Type: tape & reel, Quantity/packaging unit: 800 pcs, 20 mm pitch