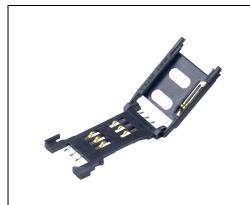

## SIMLOCK® With Integrated Cover And Switch

- Small overall dimension
- With card and locking detection switch
- Secure card position
- Reliable contact of SIM-Card pads
- Easy and safe locking
- Used by major phone manufacturers